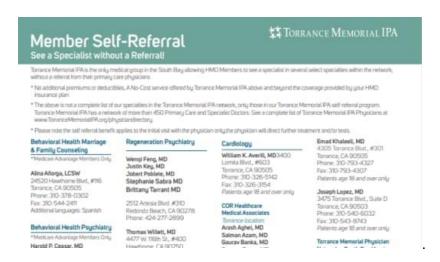

#### Did you know...?

Torrance Memorial IPA is the ONLY medical group in the South Bay offering our unique Member Self-Referral to select specialties.

Access our <u>Self-Referral Directory!</u>